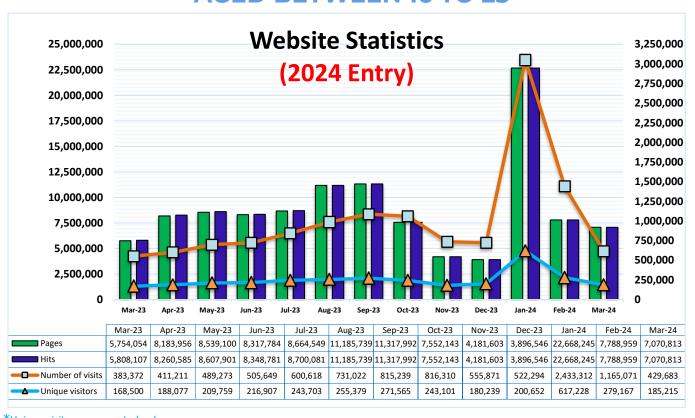

# REACHES MORE THAN 1 MILLION YOUNG ADULTS AGED BETWEEN 16 TO 25

\*Unique visitors are counted only once

- > The Central Applications Office(CAO) has been in existence for over 25 years. It makes available application and career information to prospective applicants who wish to apply to KZN post school institution, i.e. public and private Universities.
- > Applicants also use the website to complete and submit applications and check the progress of the application.
- The CAO Handbook is published annually and is distributed free of charge to all high schools in KZN and on request throughout South Africa. It is also available in Libraries and to NGO's.
- ➤ The CAO is the only organisation authorised to recruit and process applications for KZN Universities.

#### **Website Statistics: 2019 to 2024 Academic Year Entry**

| Month               | Unique Visitors | Number of Visits |
|---------------------|-----------------|------------------|
| Mar 2019 - Feb 2020 | 1,345,898       | 3,840,691        |
| Mar 2020 - Feb 2021 | 1,539,033       | 4,391,758        |
| Mar 2021 - Feb 2022 | 2,252,263       | 7,663,433        |
| Mar 2022 - Feb 2023 | 2,794,745       | 8,222,994        |
| Mar 2023 - Feb 2024 | 3,074,277       | 9,429,242        |

Each year starts at zero with a uniquely new set of learners as the past year's learners move to pursue their post school careers.