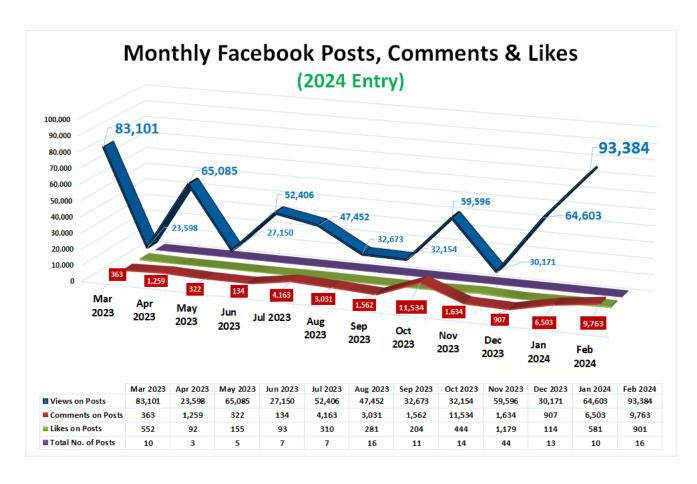

oughout South Africa. It is also available in Libraries and to NGO's.
- ➤ The CAO is the only organisation authorised to recruit and process applications for KZN Universities.

#### **Website Statistics: 2019 to 2024 Academic Year Entry**

| Month               | Unique Visitors | Number of Visits |
|---------------------|-----------------|------------------|
| Mar 2019 - Feb 2020 | 1,345,898       | 3,840,691        |
| Mar 2020 - Feb 2021 | 1,539,033       | 4,391,758        |
| Mar 2021 - Feb 2022 | 2,252,263       | 7,663,433        |
| Mar 2022 - Feb 2023 | 2,794,745       | 8,222,994        |
| Mar 2023 - Feb 2024 | 3,074,277       | 9,429,242        |

Each year starts at zero with a uniquely new set of learners as the past year's learners move to pursue their post school careers.



#### **ADVERTISING OPTIONS**

(All revolving Banners are on the Home Page)

#### 1. SINGLE REVOLVING WEBSITE BANNER

- > A single banner running for 12-months.
- Multiple single banners running for 12-months
- Banners may be changed at any time and can run for any length of time during the Entry Cycle.
- See page 4 of this Rate Card for options.
  - 2. COMBO OF REVOLVING WEBSITE BANNER <u>PLUS</u> FULL PAGE/DOUBLE PAGE ADVERTISEMENTS (STANDARD POSITIONS) IN OUR 240-PAGE 2026 ACADEMIC YEAR ENTRY HANDBOOK
    - > Banners may be changed at any time and can run for any length of time during the Entry Cycle.
    - For Handbook page options see page 5 of this Rate Card.
- 3. COMBO OF REVOLVING WEBSITE BANNER <u>PLUS</u>
  DOUBLE-PAGE SPREAD AND /OR MULTI-PAGE
  ADVERTISEMENTS (GUARANTEED POSIT